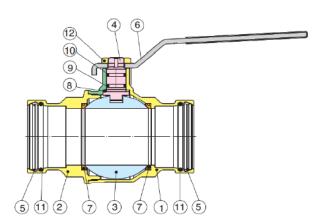

Valve to be used in the fully open or fully closed positions only

100% Shell and Seat tested at 80 psi,

| MATERIAL LIST |                  |                  |  |  |  |  |  |  |
|---------------|------------------|------------------|--|--|--|--|--|--|
| NO.           | NAME OF PART     | SPECIFICATION    |  |  |  |  |  |  |
| 1             | BODY             | BRASS C27453*    |  |  |  |  |  |  |
| 2             | END CONNECTION   | BRASS C27453*    |  |  |  |  |  |  |
| 3             | BALL             | 316 SS           |  |  |  |  |  |  |
| 4             | STEM             | BRASS C28500*    |  |  |  |  |  |  |
| 5             | COMPRESSION RING | STEEL AISI 9840  |  |  |  |  |  |  |
| 6             | HANDLE           | STEEL PLATE DD11 |  |  |  |  |  |  |
| 7             | BALL SEAT        | PTFE             |  |  |  |  |  |  |
| 8             | THRUST EWASHER   | PTFE             |  |  |  |  |  |  |
| 9             | O-RING           | NBR              |  |  |  |  |  |  |
| 10            | O-RING           | FKM              |  |  |  |  |  |  |
| 11            | O-RING           | EPDM             |  |  |  |  |  |  |
| 12            | NUT              | STEELCL04        |  |  |  |  |  |  |