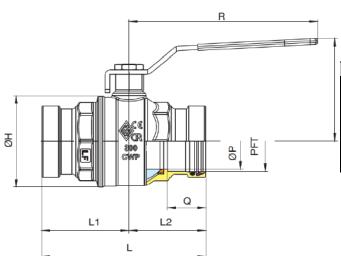

\* Lead Free refers to the wetted surface of all components in potable water water systems that have a weighted average lead content ≤ 0.25%

| Mathematical Color   Mathema | DIMENSIONS & WEIGHTS |     |       |      |       |       |       |       |       |       |                 |  |  |
|------------------------------------------------------------------------------------------------------------------------------------------------------------------------------------------------------------------------------------------------------------------------------------------------------------------------------------------------------------------------------------------------------------------------------------------------------------------------------------------------------------------------------------------------------------------------------------------------------------------------------------------------------------------------------------------------------------------------------------------------------------------------------------------------------------------------------------------------------------------------------------------------------------------------------------------------------------------------------------------------------------------------------------------------------------------------------------------------------------------------------------------------------------------------------------------------------------------------------------------------------------------------------------------------------------------------------------------------------------------------------------------------------------------------------------------------------------------------------------------------------------------------------------------------------------------------------------------------------------------------------------------------------------------------------------------------------------------------------------------------------------------------------------------------------------------------------------------------------------------------------------------------------------------------------------------------------------------------------------------------------------------------------------------------------------------------------------------------------------------------------|----------------------|-----|-------|------|-------|-------|-------|-------|-------|-------|-----------------|--|--|
| mm. 2½ 62.0 41.9 103.9 179.1 95.5 83.6 116.1 205.0 8.70 in. 3 2.99 1.91 4.96 8.27 4.45 3.82 4.98 8.07 mm. 3 76.0 48.5 126.0 210.1 113.0 97.0 126.5 205.0 13.60                                                                                                                                                                                                                                                                                                                                                                                                                                                                                                                                                                                                                                                                                                                                                                                                                                                                                                                                                                                                                                                                                                                                                                                                                                                                                                                                                                                                                                                                                                                                                                                                                                                                                                                                                                                                                                                                                                                                                               | SIZE                 |     | ØΡ    | Q    | ØН    | L     | L1    | L2    | h     | R     | WEIGHT<br>(Lbs) |  |  |
| mm. 62.0 41.9 103.9 179.1 95.5 83.6 116.1 205.0 in. 3 2.99 1.91 4.96 8.27 4.45 3.82 4.98 8.07 mm. 3 76.0 48.5 126.0 210.1 113.0 97.0 126.5 205.0                                                                                                                                                                                                                                                                                                                                                                                                                                                                                                                                                                                                                                                                                                                                                                                                                                                                                                                                                                                                                                                                                                                                                                                                                                                                                                                                                                                                                                                                                                                                                                                                                                                                                                                                                                                                                                                                                                                                                                             | in.                  | 21/ | 2.44  | 1.65 | 4.09  | 7.05  | 3.76  | 3.29  | 4.57  | 8.07  | 9.70            |  |  |
| mm. 3 76.0 48.5 126.0 210.1 113.0 97.0 126.5 205.0 13.60                                                                                                                                                                                                                                                                                                                                                                                                                                                                                                                                                                                                                                                                                                                                                                                                                                                                                                                                                                                                                                                                                                                                                                                                                                                                                                                                                                                                                                                                                                                                                                                                                                                                                                                                                                                                                                                                                                                                                                                                                                                                     | mm.                  | 2/2 | 62.0  | 41.9 | 103.9 | 179.1 | 95.5  | 83.6  | 116.1 | 205.0 | 8.70            |  |  |
| mm. 76.0 48.5 126.0 210.1 113.0 97.0 126.5 205.0                                                                                                                                                                                                                                                                                                                                                                                                                                                                                                                                                                                                                                                                                                                                                                                                                                                                                                                                                                                                                                                                                                                                                                                                                                                                                                                                                                                                                                                                                                                                                                                                                                                                                                                                                                                                                                                                                                                                                                                                                                                                             | in.                  | 2   | 2.99  | 1.91 | 4.96  | 8.27  | 4.45  | 3.82  | 4.98  | 8.07  | 13.60           |  |  |
|                                                                                                                                                                                                                                                                                                                                                                                                                                                                                                                                                                                                                                                                                                                                                                                                                                                                                                                                                                                                                                                                                                                                                                                                                                                                                                                                                                                                                                                                                                                                                                                                                                                                                                                                                                                                                                                                                                                                                                                                                                                                                                                              | mm.                  | 3   | 76.0  | 48.5 | 126.0 | 210.1 | 113.0 | 97.0  | 126.5 | 205.0 | 13.00           |  |  |
| in.   3.94   2.42   6.54   10.26   5.28   4.98   6.54   10.31   28.30                                                                                                                                                                                                                                                                                                                                                                                                                                                                                                                                                                                                                                                                                                                                                                                                                                                                                                                                                                                                                                                                                                                                                                                                                                                                                                                                                                                                                                                                                                                                                                                                                                                                                                                                                                                                                                                                                                                                                                                                                                                        | in.                  | 4   | 3.94  | 2.42 | 6.54  | 10.26 | 5.28  | 4.98  | 6.54  | 10.31 | 28.39           |  |  |
| mm. 4 100.1 61.5 166.1 260.6 134.1 126.5 166.1 261.9                                                                                                                                                                                                                                                                                                                                                                                                                                                                                                                                                                                                                                                                                                                                                                                                                                                                                                                                                                                                                                                                                                                                                                                                                                                                                                                                                                                                                                                                                                                                                                                                                                                                                                                                                                                                                                                                                                                                                                                                                                                                         | mm.                  |     | 100.1 | 61.5 | 166.1 | 260.6 | 134.1 | 126.5 | 166.1 | 261.9 | 20.39           |  |  |